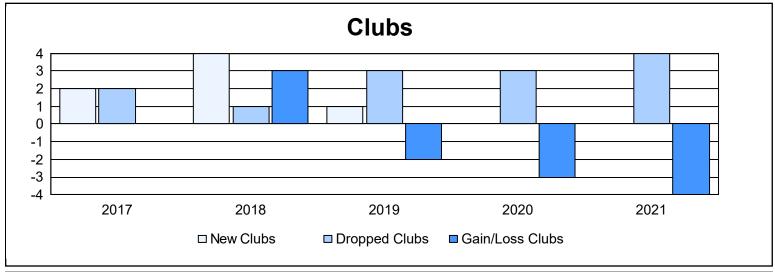

District 26 M5 As of June 2021 Cumulative

| Year      | New<br>Clubs | Dropped<br>Clubs | Gain/<br>Loss<br>Clubs | New<br>Members | Charter<br>Members | Reinstate<br>Members | Transfer<br>Members | Total<br>Member<br>Added | Total<br>Members<br>Dropped | Gain/<br>Loss<br>Members |
|-----------|--------------|------------------|------------------------|----------------|--------------------|----------------------|---------------------|--------------------------|-----------------------------|--------------------------|
| 2016-2017 | 2            | 2                | 0                      | 126            | 69                 | 5                    | 6                   | 206                      | 135                         | 71                       |
| 2017-2018 | 4            | 1                | 3                      | 104            | 109                | 7                    | 7                   | 227                      | 182                         | 45                       |
| 2018-2019 | 1            | 3                | -2                     | 71             | 28                 | 7                    | 11                  | 117                      | 243                         | -126                     |
| 2019-2020 | 0            | 3                | -3                     | 53             | 0                  | 3                    | 2                   | 58                       | 162                         | -104                     |
| 2020-2021 | 0            | 4                | -4                     | 54             | 5                  | 5                    | 7                   | 71                       | 185                         | -114                     |
| Average   | 1            | 3                | -1                     | 82             | 42                 | 5                    | 7                   | 136                      | 181                         | -46                      |