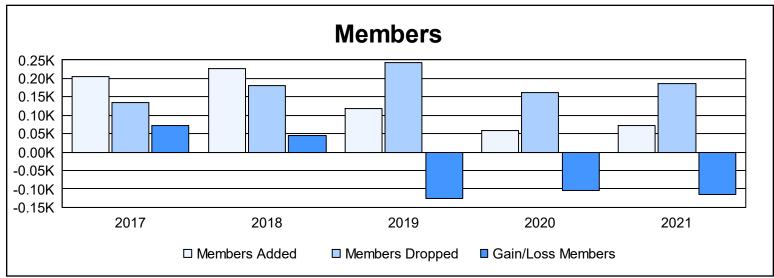

District 26 M5 As of June 2021 Cumulative

| Year      | New<br>Clubs | Dropped<br>Clubs | Gain/<br>Loss<br>Clubs | New<br>Members | Charter<br>Members | Reinstate<br>Members | Transfer<br>Members | Total<br>Member<br>Added | Total<br>Members<br>Dropped | Gain/<br>Loss<br>Members |
|-----------|--------------|------------------|------------------------|----------------|--------------------|----------------------|---------------------|--------------------------|-----------------------------|--------------------------|
| 2016-2017 | 2            | 2                | 0                      | 126            | 69                 | 5                    | 6                   | 206                      | 135                         | 71                       |
| 2017-2018 | 4            | 1                | 3                      | 104            | 109                | 7                    | 7                   | 227                      | 182                         | 45                       |
| 2018-2019 | 1            | 3                | -2                     | 71             | 28                 | 7                    | 11                  | 117                      | 243                         | -126                     |
| 2019-2020 | 0            | 3                | -3                     | 53             | 0                  | 3                    | 2                   | 58                       | 162                         | -104                     |
| 2020-2021 | 0            | 4                | -4                     | 54             | 5                  | 5                    | 7                   | 71                       | 185                         | -114                     |
| Average   | 1            | 3                | -1                     | 82             | 42                 | 5                    | 7                   | 136                      | 181                         | -46                      |